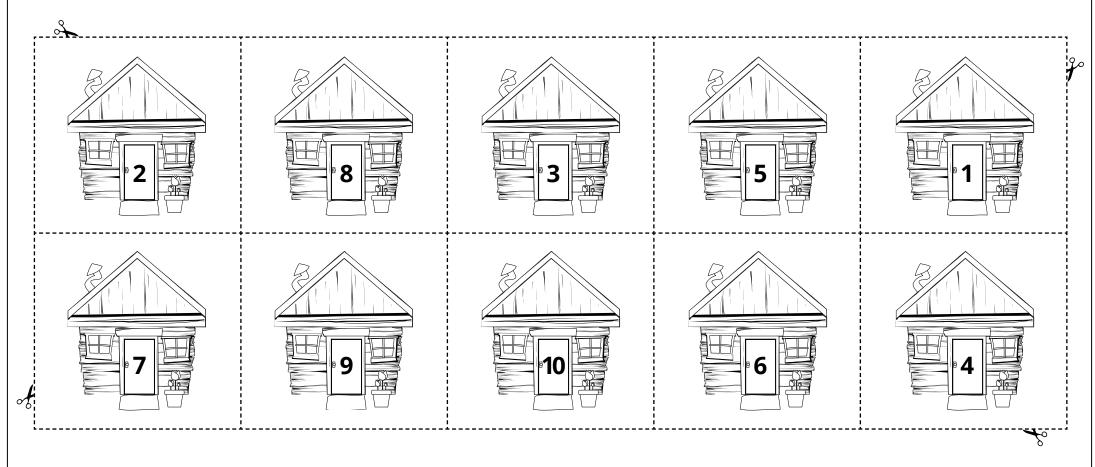

## **Odd and Even Numbers – Sorting Task**

Paint the houses with odd numbers red and the houses with even numbers green. Cut out the houses.

On the next page, paste the odd numbered houses in order above the dotted line and the even numbered houses in order below the dotted line.

| Odd and Even Numbers — Worksheet                                                                                             |                                           |      |  |      |  |  |  |  |  |
|------------------------------------------------------------------------------------------------------------------------------|-------------------------------------------|------|--|------|--|--|--|--|--|
| Name                                                                                                                         |                                           |      |  | Date |  |  |  |  |  |
| Odd and Even Numbers - Sorting Task                                                                                          |                                           |      |  |      |  |  |  |  |  |
| Paste the odd numbered houses in order above the dotted line. Paste the even numbered houses in order below the dotted line. |                                           |      |  |      |  |  |  |  |  |
|                                                                                                                              | <br> -<br> -<br> -<br> -<br> -<br> -      |      |  |      |  |  |  |  |  |
|                                                                                                                              | ;<br>;<br>;<br>;<br>;<br>;<br>;<br>;<br>; |      |  |      |  |  |  |  |  |
|                                                                                                                              |                                           |      |  |      |  |  |  |  |  |
|                                                                                                                              |                                           |      |  |      |  |  |  |  |  |
| ,                                                                                                                            |                                           |      |  |      |  |  |  |  |  |
|                                                                                                                              |                                           |      |  |      |  |  |  |  |  |
|                                                                                                                              | 1<br>                                     |      |  |      |  |  |  |  |  |
|                                                                                                                              |                                           |      |  |      |  |  |  |  |  |
|                                                                                                                              | <br>                                      | <br> |  |      |  |  |  |  |  |